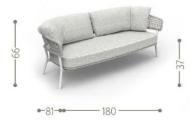

Brand: Talenti Outdoor

Sofa Item type:

Item code: MONALUDIV-B

Cristian Visentin Designer:

Color: White

Dimension:  $180 \times 81 \times 37/61$  cm

Please click the link for more option and finishes:

https://en.talentisrl.com/prodotti/moon-alu-two-seater-sofa/