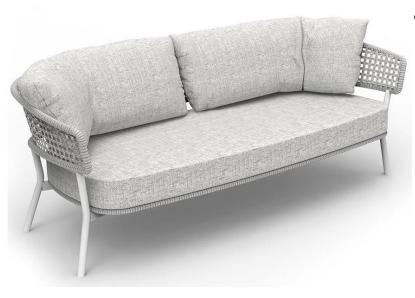

## **Moon 2 Seater sofa**

The outdoor two-seat sofa Moon was born looking at the moon. Its backrest, in fact, recalls the shape of a half moon. Lightness in the ropes braiding and the practicality of the aluminium structure are the characteristics of this sofa designed by Cristian Visentin. The structure is in aluminium covered with a braiding of ropes in a synthetic fabric. Cushions with a removable fabric, easy to wash and resistant to weather resistant. Quick dry foam padding.

Brand: Talenti Outdoor

Sofa Item type:

Item code: MONALUDIV-B

Cristian Visentin Designer:

Color: White

Dimension:  $180 \times 81 \times 37/61$  cm

Please click the link for more option and finishes:

https://en.talentisrl.com/prodotti/moon-alu-two-seater-sofa/